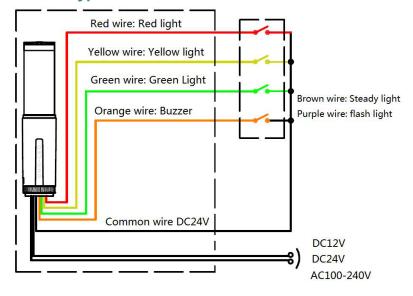

matic equipment,

SMT equipment etc.

Warranty: 2 years

Certification: TUV CE, RoHS, FCC

#### Parameter:

| Full Power          | 4W                                |
|---------------------|-----------------------------------|
| Input voltage       | DC12V, DC24V, AC100-240V(50/60Hz) |
| Input current       | 60-200mA                          |
| Working Temperature | -20~45⊠                           |
| IP rating           | IP53                              |
| Buzzer volume       | >95dB                             |
| Material            | PC lens and ABS body              |
| Lifetime            | 50,000 hours                      |
| Installation        | Fixed by screw                    |

## **Dimension(mm):**





## Wiring instruction:

#### PNP & NPN



### **Contact type**