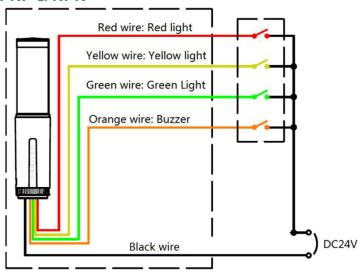

ation: CNC machine, Automatic equipment,

SMT equipment etc.

Warranty: 2 years

Certification: TUV CE, RoHS, FCC

#### Parameter:

| Full Power          | 4W                                |
|---------------------|-----------------------------------|
| Input voltage       | DC12V, DC24V, AC100-240V(50/60Hz) |
| Input current       | 60-200mA                          |
| Working Temperature | -20~45⊠                           |
| IP rating           | IP53                              |
| Buzzer volume       | >95dB                             |
| Material            | PC lens and ABS body              |
| Lifetime            | 50,000 hours                      |
| Installation        | Fixed by screw                    |

## **Dimension(mm):**





## Wiring instruction:

#### PNP & NPN



### **Contact type**