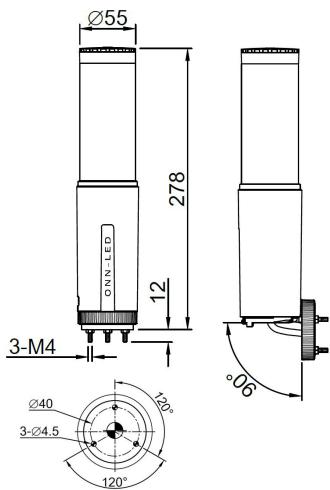

nt when moving and packing mac hine.

Application: CNC machine, Automatic equipment,

SMT equipment etc.

Warranty: 2 years

Certification: TUV CE, RoHS, FCC

#### Parameter:

| Full Power          | 4W                                |
|---------------------|-----------------------------------|
| Input voltage       | DC12V, DC24V, AC100-240V(50/60Hz) |
| Input current       | 60-200mA                          |
| Working Temperature | -20~45⊠                           |
| IP rating           | IP53                              |
| Buzzer volume       | >95dB                             |
| Material            | PC lens and ABS body              |
| Lifetime            | 50,000 hours                      |
| Installation        | Fixed by screw                    |

## **Dimension(mm):**





## Wiring instruction:

#### PNP & NPN



### **Contact type**